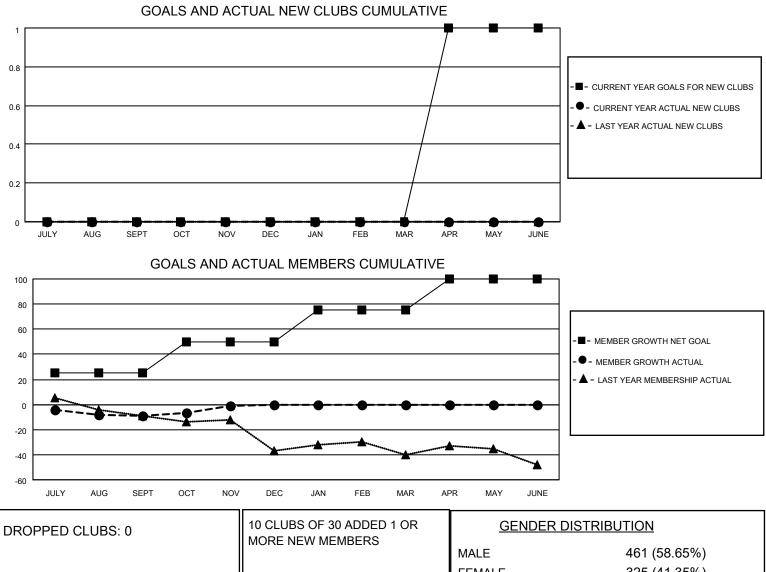

## LOCATION IDAHO

District 39 W

Results as of: 11/30/2022

| Clubs                 |               |           |               | Members               |                          |                         |                                                    |
|-----------------------|---------------|-----------|---------------|-----------------------|--------------------------|-------------------------|----------------------------------------------------|
| RESULTS FOR 2022-2023 |               |           |               | RESULTS FOR 2022-2023 |                          |                         |                                                    |
| QUARTER               | NEW CLUB GOAL | NEW CLUBS | DROPPED CLUBS | QUARTER               | EMBER GROWTH NET<br>GOAL | MEMBER GROWTH<br>ACTUAL | DROPPED<br>MEMBERS ACTUAL<br>(including transfers) |
| JULY/AUG/SEPT         | 0             | 0         | 0             | JULY/AUG/SEPT         | 25                       | 13                      | 19                                                 |
| OCT/NOV/DEC           | 0             | 0         | 0             | OCT/NOV/DEC           | 25                       | 12                      | 4                                                  |
| JAN/FEB/MAR           | 0             | 0         | 0             | JAN/FEB/MAR           | 25                       | 0                       | 0                                                  |
| APR/MAY/JUNE          | 1             | 0         | 0             | APR/MAY/JUNE          | 25                       | 0                       | 0                                                  |

|                 |    |                           | MALE<br>FEMALE                     | 461 (58.65%)<br>325 (41.35%) |
|-----------------|----|---------------------------|------------------------------------|------------------------------|
| DROPPED MEMBERS |    |                           |                                    | 0 (0.00%)                    |
| DECEASED        | 2  |                           | PREFER NOT TO ANSWER               | 0 (0.00%)                    |
| CLUB CANCELLED  | 0  | CLICK HERE FOR CUMULATIVE | TOTAL FAMILY UNIT MEMBERS          | s 190                        |
| OTHER           | 21 | MEMBERSHIP DATA           |                                    |                              |
| TOTAL           | 23 |                           | FAMILY MEMBERS PAYING HALF DUES 96 |                              |
|                 |    |                           |                                    |                              |